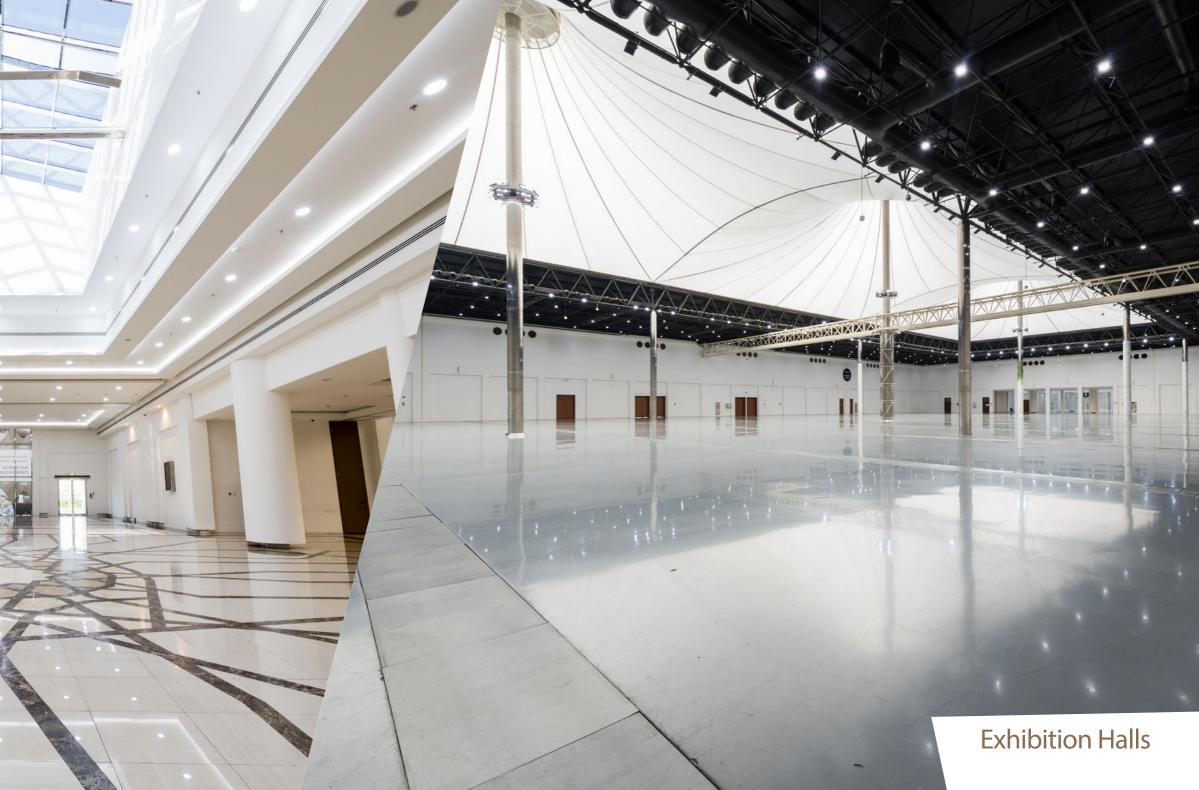

### AL AIN CONVENTION CENTRE

| ALI           | KHABISI HALL 2                                      | AL KHABISI HALL 1 |                                                      |  |  |
|---------------|-----------------------------------------------------|-------------------|------------------------------------------------------|--|--|
| tal Hall size | 5,310sqm (57,157 ft <sup>2</sup> )                  | Total Hall size   | 6,498sqm (69.944 ft <sup>2</sup> )                   |  |  |
| Dimensions    | Width 59.4m, Length 89.4m<br>(W 194.9 x L 293.3 ft) | Hall Dimensions   | Width 59.4m, Length 109.4m<br>(W 194.9 x L 358.9 ft) |  |  |
| illing Height | 10.30m (33.79ft)                                    | Ceilling Height   | 10.30m (33.79ft)                                     |  |  |
| ince door     | 4 doors                                             | Entrance door     | 4 doors                                              |  |  |
| Operable wa   | lls can divide the hall to 2 equal section.         | Operable wal      | Is can divide the hall to 2 equal sectio             |  |  |

#### The Link Area

- Flexible mixed use area, can be used as the main entrance and registration area during exhibitions or buffet/food court during other style events
- Connects Al Khabisi 1 and Al Khabisi 2
- Total size: 1,114 sqm (11,991 ft<sup>2</sup>)
- Two entrance doors and one main entrance to each hall