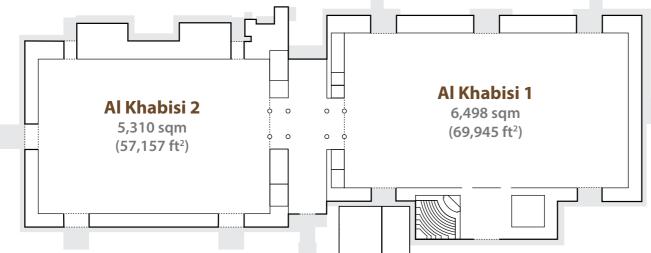

### AL AIN CONVENTION CENTRE

| ALI           | KHABISI HALL 2                                      | AL KHABISI HALL 1 |                                                      |  |  |
|---------------|-----------------------------------------------------|-------------------|------------------------------------------------------|--|--|
| tal Hall size | 5,310sqm (57,157 ft <sup>2</sup> )                  | Total Hall size   | 6,498sqm (69.944 ft <sup>2</sup> )                   |  |  |
| Dimensions    | Width 59.4m, Length 89.4m<br>(W 194.9 x L 293.3 ft) | Hall Dimensions   | Width 59.4m, Length 109.4m<br>(W 194.9 x L 358.9 ft) |  |  |
| illing Height | 10.30m (33.79ft)                                    | Ceilling Height   | 10.30m (33.79ft)                                     |  |  |
| ince door     | 4 doors                                             | Entrance door     | 4 doors                                              |  |  |
| Operable wa   | lls can divide the hall to 2 equal section.         | Operable wal      | Is can divide the hall to 2 equal sectio             |  |  |