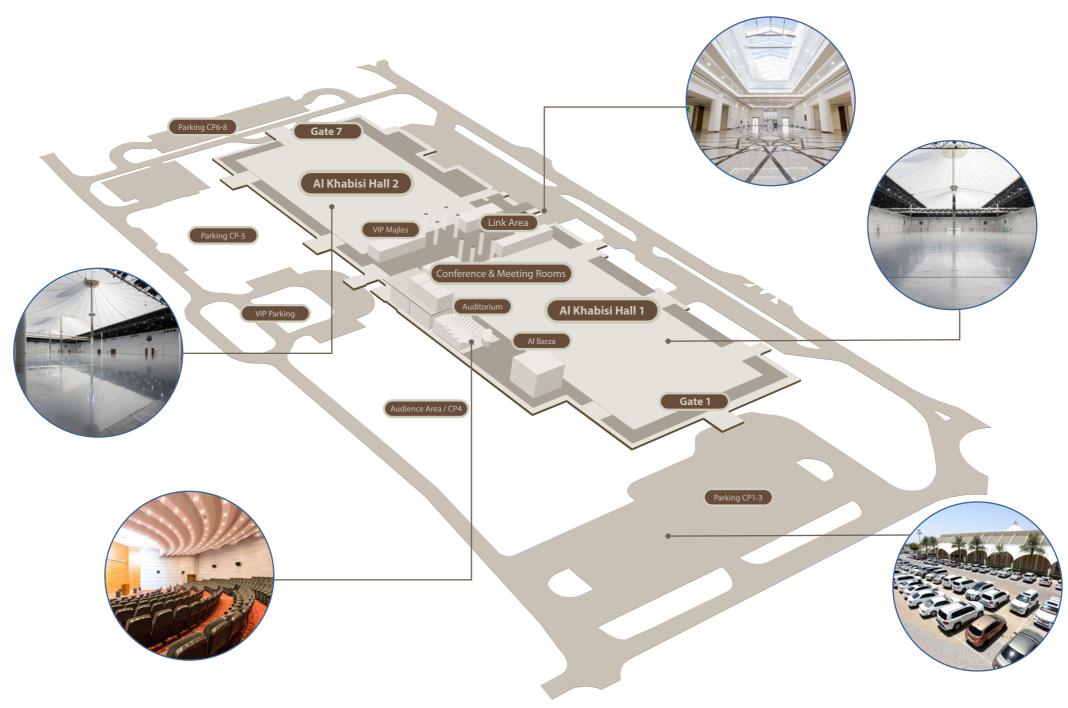

It is the perfect venue to host exhibitions, conferences, weddings as well as special events.

- > 12,922 sqm (13,9091 ft<sup>2</sup>) of interconnected column-free space including link area
- Each hall can be partitioned into two equal parts
- Halls can be expanded to include link area
- Auditorium with theatre style seating for 242 delegates
- Convenient onsite parking available for 812 vehicles
- > Two conference rooms holding the capacity of more than 60 delegates
- Three new meeting rooms with flexible capacity set up

### AL AIN CONVENTION CENTRE

| ALI           | KHABISI HALL 2                                      | AL KHABISI HALL 1 |                                                      |  |  |
|---------------|-----------------------------------------------------|-------------------|------------------------------------------------------|--|--|
| tal Hall size | 5,310sqm (57,157 ft <sup>2</sup> )                  | Total Hall size   | 6,498sqm (69.944 ft <sup>2</sup> )                   |  |  |
| Dimensions    | Width 59.4m, Length 89.4m<br>(W 194.9 x L 293.3 ft) | Hall Dimensions   | Width 59.4m, Length 109.4m<br>(W 194.9 x L 358.9 ft) |  |  |
| illing Height | 10.30m (33.79ft)                                    | Ceilling Height   | 10.30m (33.79ft)                                     |  |  |
| ince door     | 4 doors                                             | Entrance door     | 4 doors                                              |  |  |
| Operable wa   | lls can divide the hall to 2 equal section.         | Operable wal      | Is can divide the hall to 2 equal sectio             |  |  |

#### The Link Area

- Flexible mixed use area, can be used as the main entrance and registration area during exhibitions or buffet/food court during other style events
- Connects Al Khabisi 1 and Al Khabisi 2
- Total size: 1,114 sqm (11,991 ft<sup>2</sup>)
- Two entrance doors and one main entrance to each hall

#### Auditorium

- Theatre style seating for 242 delegates
- Available facilities such as stage, audio-visual suite with up-to-date conferencing equipment

#### Break Room

- Total room size: 150sqm (1,615 ft<sup>2</sup>)
- Ideally suited to host VIP's for exhibition opening ceremonies or as a supplementary room for weddings