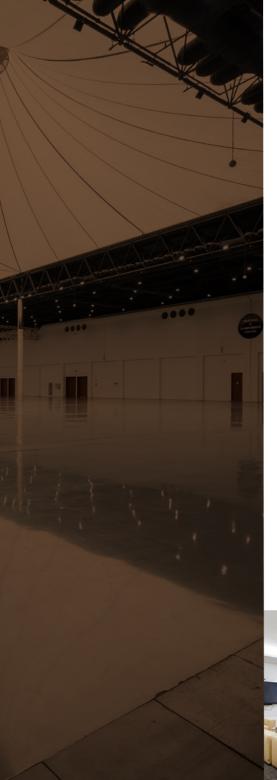

### AL AIN CONVENTION CENTRE

| ALI           | KHABISI HALL 2                                      | AL KHABISI HALL 1 |                                                      |  |  |
|---------------|-----------------------------------------------------|-------------------|------------------------------------------------------|--|--|
| tal Hall size | 5,310sqm (57,157 ft <sup>2</sup> )                  | Total Hall size   | 6,498sqm (69.944 ft <sup>2</sup> )                   |  |  |
| Dimensions    | Width 59.4m, Length 89.4m<br>(W 194.9 x L 293.3 ft) | Hall Dimensions   | Width 59.4m, Length 109.4m<br>(W 194.9 x L 358.9 ft) |  |  |
| illing Height | 10.30m (33.79ft)                                    | Ceilling Height   | 10.30m (33.79ft)                                     |  |  |
| ince door     | 4 doors                                             | Entrance door     | 4 doors                                              |  |  |
| Operable wa   | lls can divide the hall to 2 equal section.         | Operable wal      | Is can divide the hall to 2 equal sectio             |  |  |