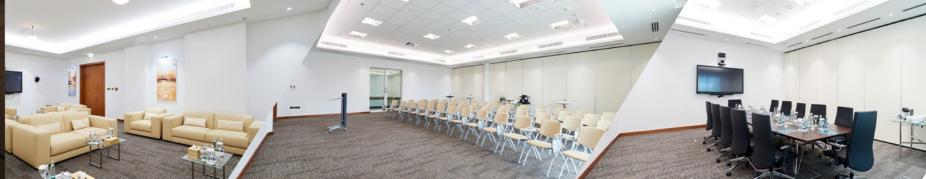

# ROOM CAPACITY SET UP

| Area                     | Dime                                | nsion                   | Floor                     | Area                              | Majlis             | Banquet | Cabaret   | Classroom | Theatre | U-Shape | Board |
|--------------------------|-------------------------------------|-------------------------|---------------------------|-----------------------------------|--------------------|---------|-----------|-----------|---------|---------|-------|
| Majlis Room              |                                     | 6.80m<br>22.31ft)       | 64.9 sqm<br>(698.58 ft²)  |                                   | 25                 | 20      | 16        | 24        | 48      | 24      | 30    |
| VIP Hall                 |                                     | 12.15m<br>39.86ft)      | 147.6 sqm<br>(1588.7 ft²) |                                   | 47                 | 60      | 48        | 75        | 144     | 36      | 48    |
| Conference Rooms Dim     |                                     | ension                  | Floo                      | or Area                           | Banquet            | Cabaret | Classroom | Theatre   | U-Shape | Board   |       |
| ( B I                    |                                     | 0 x 9.89<br>( 32.45 ft) | 112.7<br>(1213.1 ft²)     |                                   | 50                 | 40      | 78        | 108       | 30      | 42      |       |
| $(\mathbf{R})$           |                                     | 0 x 6.42<br>( 21.06 ft) | 73<br>(785.77 ft²)        |                                   | 30                 | 24      | 39        | 54        | 18      | 30      |       |
| All Rooms (No Partition) |                                     |                         | ) x 16.40<br>x 53.81 ft)  |                                   | 86.96<br>2.44 ft²) | 80      | 64        | 142       | 197     | 48      | 60    |
| Meeting Rooms            |                                     | Dim                     | nsion Floo                |                                   | r Area             | Banquet | Cabaret   | Classroom | Theatre | U-Shape | Board |
| MR 1                     |                                     |                         | x 7.38<br>x 24.21 ft)     |                                   | 40.7<br>3.09 ft²)  | 20      | 16        | 25        | 35      | 15      | 18    |
| MR 2                     |                                     |                         | x 7.38<br>x 24.21 ft)     |                                   | 40<br>0.5 ft²)     | 20      | 16        | 25        | 35      | 15      | 18    |
| MR 3                     | MR 3 5.38 × 7.38 (17.65 × 24.21 ft) |                         |                           | 39.7<br>(427.33 ft <sup>2</sup> ) |                    | 20      | 16        | 25        | 35      | 15      | 18    |
| All Rooms (No Partition) |                                     |                         | 2 x 7.38<br>x 24.21 ft)   |                                   | 21.91<br>2.13 ft²) | 60      | 48        | 84        | 132     | 42      | 48    |