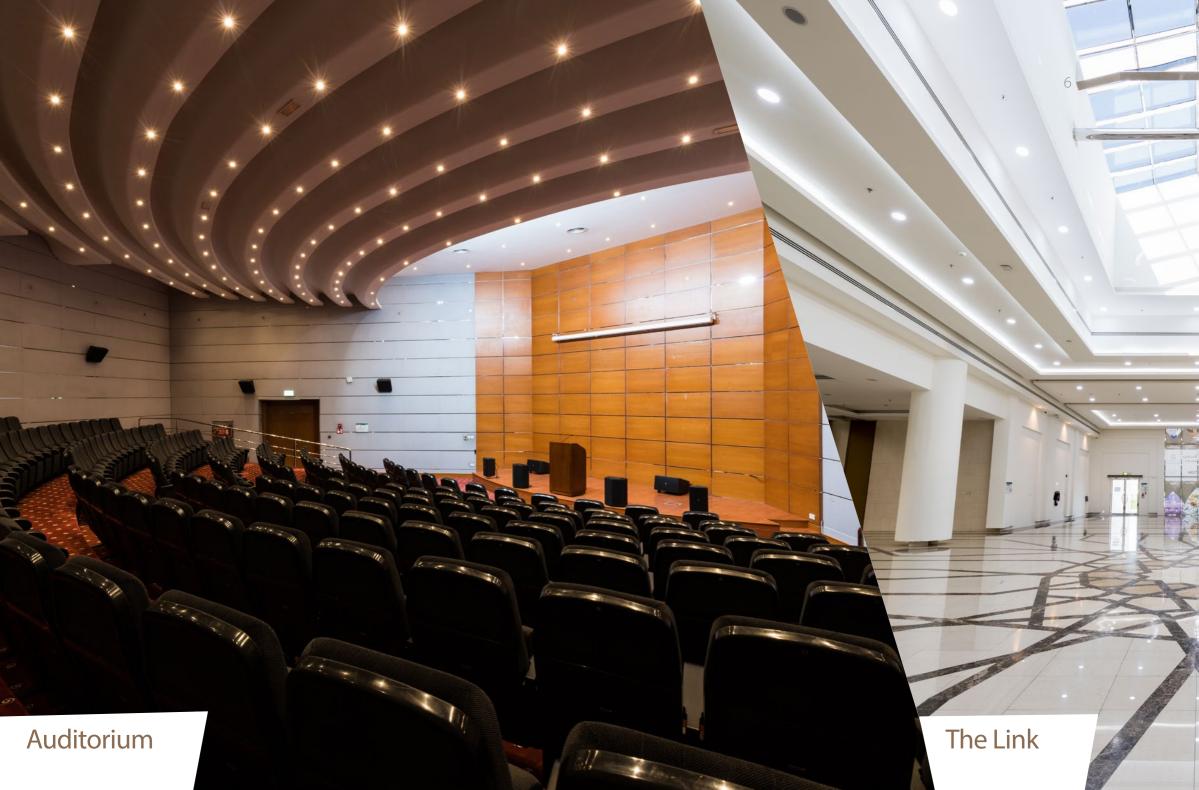

#### Auditorium

- Theatre style seating for 242 delegates
- Available facilities such as stage, audio-visual suite with up-to-date conferencing equipment