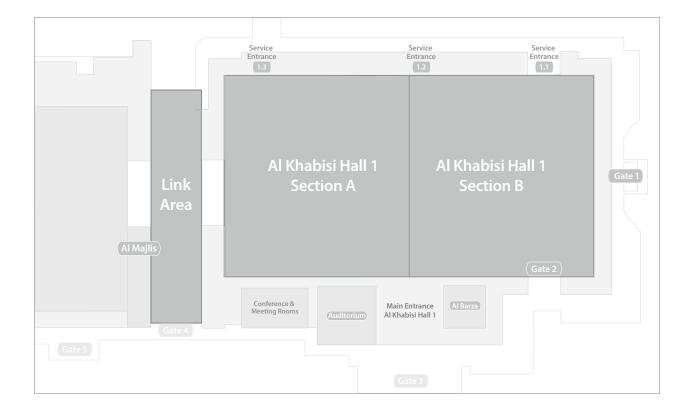

# **AL KHABISI HALL 1**

| Hall                      |         | Dimension (m)    |                        | Floor Area (sq.m) |         |
|---------------------------|---------|------------------|------------------------|-------------------|---------|
| Al Khabisi Hall 1         |         | 59.40m x 109.40m |                        | 6,498             | }       |
| Banquet                   | Cabaret |                  | Classroom              |                   | Theatre |
| 2,000                     | 1,664   |                  | 2,760                  |                   | 5,646   |
| Ceiling height            |         |                  | 10.30 m                |                   |         |
| Entrances                 |         |                  | 4                      |                   |         |
| Loading Doors (1.1 , 1.3) |         |                  | Width 4m x Height 4.2m |                   |         |

## ACCESS

- Conference and meeting
  rooms facilities
- Auditorium
- Al Barza
- Link area
- Gates 1,2,3 & 4

### CONFIGURATIONS

Multiple configuration are available depending on your requirement, Al Khabisi Hall 1 can easily be sectioned into 2 individual spaces.