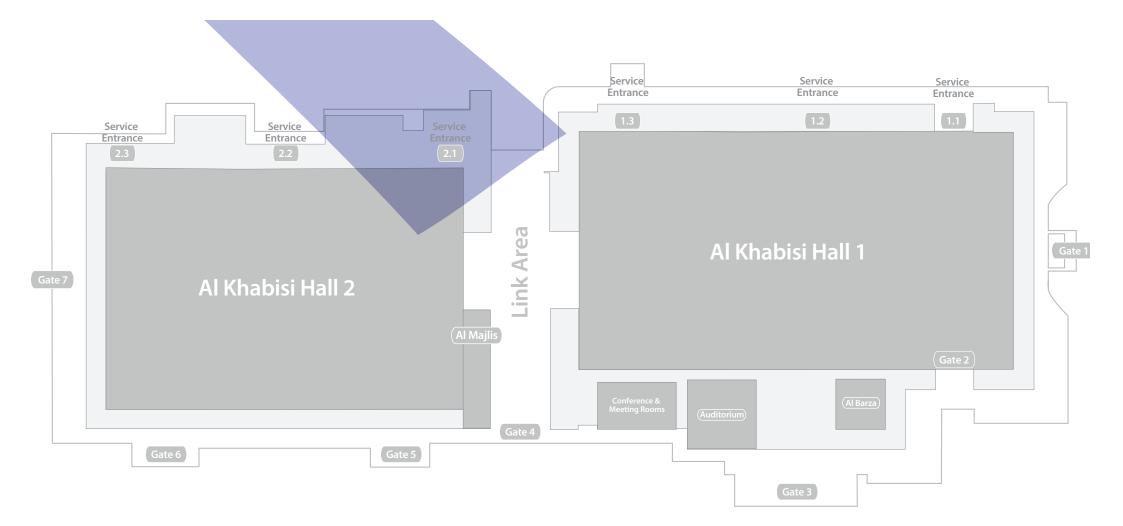

# **AL KHABISI HALL 1**

| Hall                      |         | Dimension (m)    |                        | Floor Area (sq.m) |         |
|---------------------------|---------|------------------|------------------------|-------------------|---------|
| Al Khabisi Hall 1         |         | 59.40m x 109.40m |                        | 6,498             | }       |
| Banquet                   | Cabaret |                  | Classroom              |                   | Theatre |
| 2,000                     | 1,664   |                  | 2,760                  |                   | 5,646   |
| Ceiling height            |         |                  | 10.30 m                |                   |         |
| Entrances                 |         |                  | 4                      |                   |         |
| Loading Doors (1.1 , 1.3) |         |                  | Width 4m x Height 4.2m |                   |         |

## ACCESS

- Conference and meeting
  rooms facilities
- Auditorium
- Al Barza
- Link area
- Gates 1,2,3 & 4

### CONFIGURATIONS

Multiple configuration are available depending on your requirement, Al Khabisi Hall 1 can easily be sectioned into 2 individual spaces.

# AL KHABISI HALL 2

| Hall                      |         | Dimension (m)   |                        | Floor Area (sq.m) |         |
|---------------------------|---------|-----------------|------------------------|-------------------|---------|
| Al Khabisi Hall 1         |         | 59.40m x 89.40m |                        | 5,310             |         |
| Banquet                   | Cabaret |                 | Classroom              |                   | Theatre |
| 1,600                     | 1,392   |                 | 2,508                  |                   | 4,660   |
| Ceiling height            |         |                 | 10.30 m                |                   |         |
| Entrances                 |         |                 | 4                      |                   |         |
| Loading Doors (1.1 , 1.3) |         |                 | Width 4m x Height 3.6m |                   |         |

### ACCESS

- Link area
- Al Majlis
- Gates 4,5,6 & 7

#### CONFIGURATIONS

Multiple configuration are available depending on your requirement, Al Khabisi Hall 2 can easily be sectioned into 2 individual spaces.