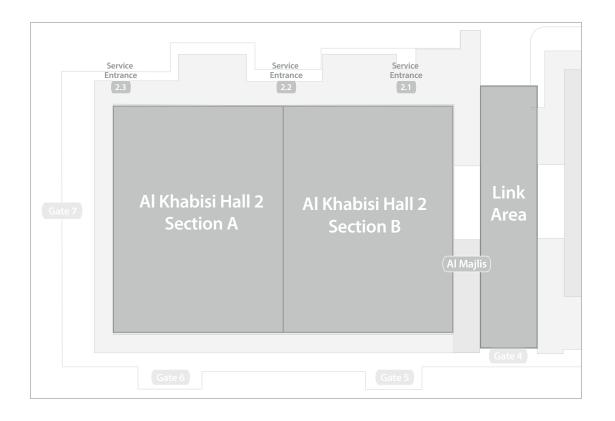

# AL KHABISI HALL 2

| Hall                      |         | Dimension (m)   |                        | Floor Area (sq.m) |         |
|---------------------------|---------|-----------------|------------------------|-------------------|---------|
| Al Khabisi Hall 1         |         | 59.40m x 89.40m |                        | 5,310             |         |
| Banquet                   | Cabaret |                 | Classroom              |                   | Theatre |
| 1,600                     | 1,392   |                 | 2,508                  |                   | 4,660   |
| Ceiling height            |         |                 | 10.30 m                |                   |         |
| Entrances                 |         |                 | 4                      |                   |         |
| Loading Doors (1.1 , 1.3) |         |                 | Width 4m x Height 3.6m |                   |         |

### ACCESS

- Link area
- Al Majlis
- Gates 4,5,6 & 7

#### CONFIGURATIONS

Multiple configuration are available depending on your requirement, Al Khabisi Hall 2 can easily be sectioned into 2 individual spaces.